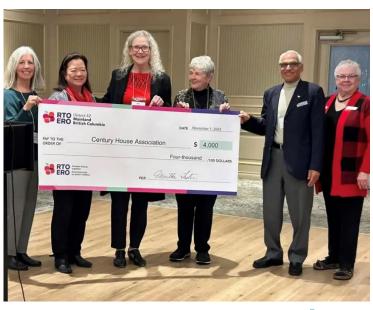

## RTOERO Grant Supports CHAPS Program

Century House Peer Support program (CHAPS) was awarded a \$4000.00 grant from the local branch of RTOERO, a national organization of retired members of the education community. The funds will be dedicated to supporting the Aging in Place and Care for the Caregiver Support programs. You can read all about the grant in RTOERO's media release <a href="here">here</a> on the CHAPS page of the Century House Association website. Learn about RTOERO here and its BC district here.